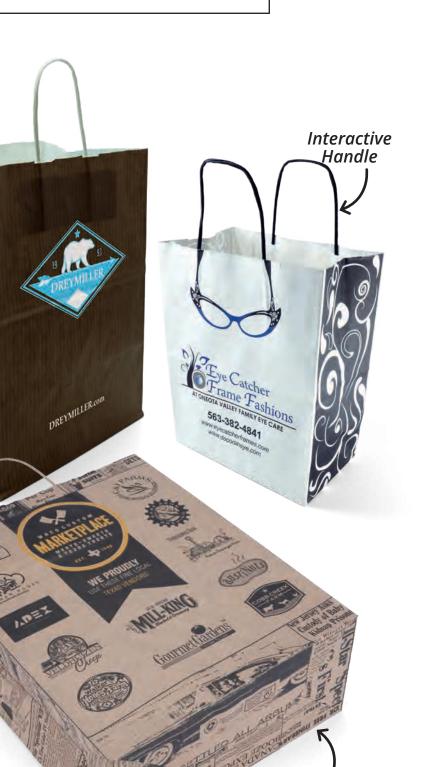

## **Shopping Bags**

Eco-friendly recycled brown kraft and white kraft shopping bags feature twisted paper handles and offer a variety of customization options.

Here for YOU

- Choice of White or **Brown Kraft Paper**
- Sizes

Please call for quote, production schedule, and available options.

Edge-to-Edge Printing

DESIGN CENTRE · CUSTOM DESIGN · DOMESTIC · IMPORT